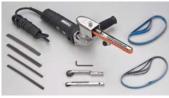

### 11,000 RPM

Model 40610

Kit includes 40610 tool. 2 additional contact arms. assortment of platen pads & abrasives and carry case.

#### **Versatility Kit**

Model 40611