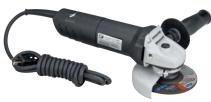

## **Electric Grinder**

- 11,000 RPM; 120 V (AC), 6-amp. 5/8"-11 spindle thread.
- Accepts optional wheels/flap discs with 7/8" center hole.

#### **Electric Depressed Center** Wheel Grinder

Shown with optional Type 27 Depressed Center Wheel.