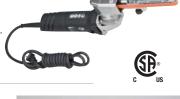

# **Electric Dynafile® I**

- Grind, sand and deburr in those tight areas.
- Reversible side handle. Grinding head pivots 360°.

#### 120 V (AC), 6-amp

Includes contact arm for 1/2" W x 18" L abrasive belts.

### 11,000 RPM

Model 40610

Kit includes 40610 tool. 2 additional contact arms. assortment of platen pads & abrasives and carry case.